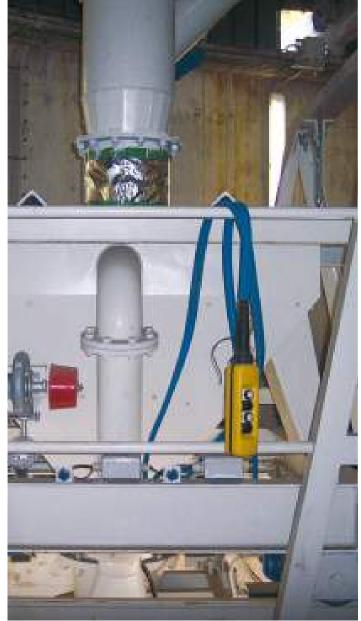

#### LOADING SPOUTS

Loading spouts belong to discharge facilities. The dust-free filling of the trucks is realized by means of adjustable nozzles which can fit different kind of vehicles for bulk transfer.