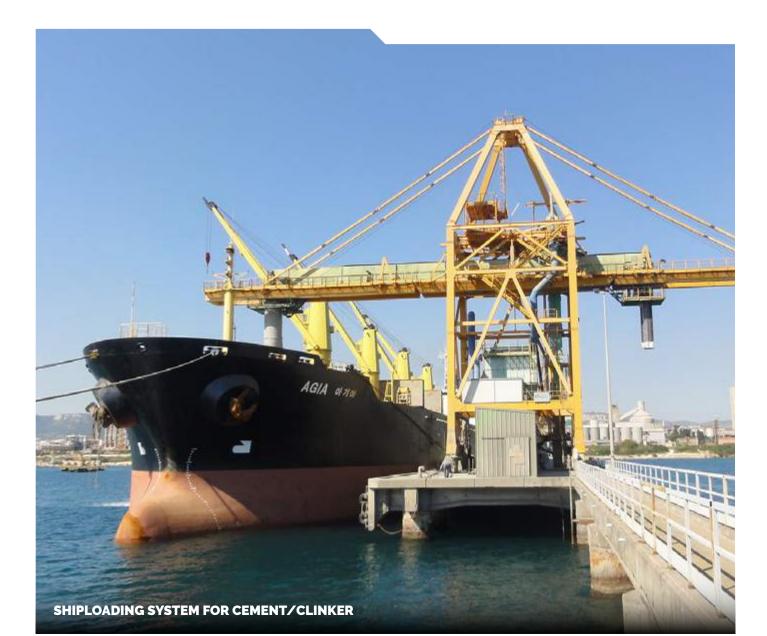

## BULK LOADING SYSTEMS

Teamnetwork S.r.l. offers a wide range of bulk loading systems. The plants, which are customized on purpose to meet customer's requirements, can be used to strengthen as well as optimise existing installations or to be integrated in new projects.

Completely automated, they guarantee a high loading speed without any dust emission into the atmosphere.