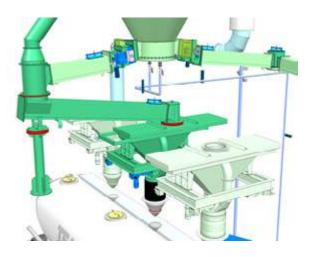

#### MOBILE TROLLEY FOR BULK CEMENT LOADING

#### A COMPLETE LINE INCLUDING THREE MOBILE TROLLEYS FOR: BULK CEMENT AUTOMATED LOADING