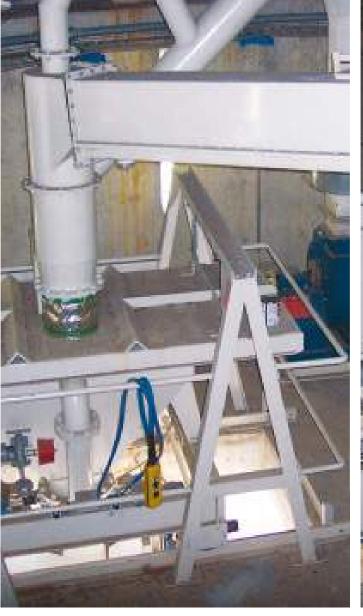

#### LOADING SPOUTS

Loading spouts belong to discharge facilities. The dust-free filling of the trucks is realized by means of adjustable nozzles which can fit different kind of vehicles for bulk transfer.