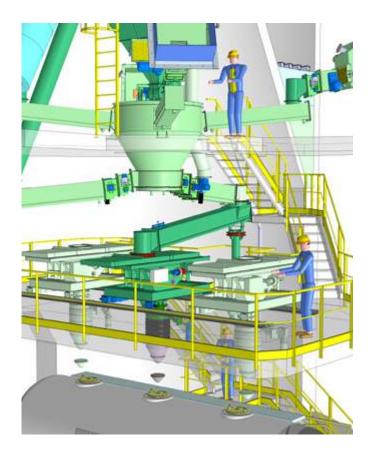

#### LOADING SPOUTS

Loading spouts belong to discharge facilities. The dust-free filling of the trucks is realized by means of adjustable nozzles which can fit different kind of vehicles for bulk transfer.