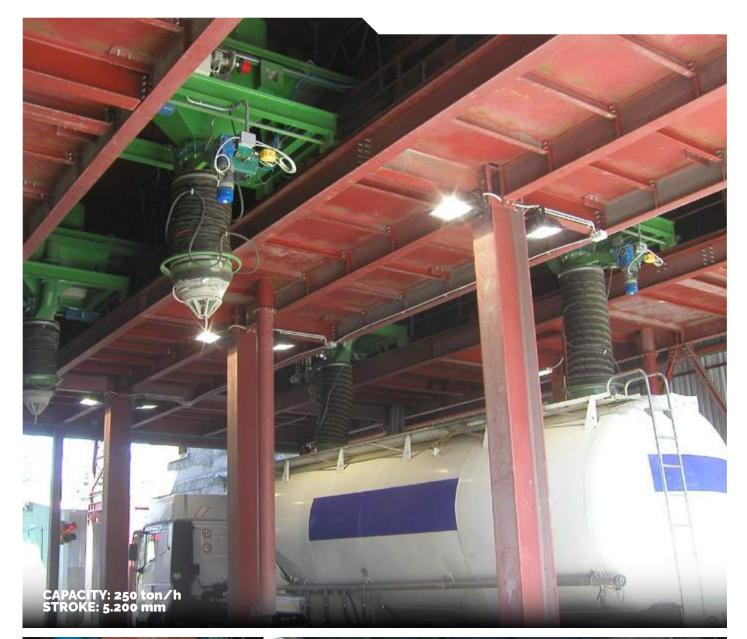

## BULK LOADING SYSTEMS

Teamnetwork S.r.l. offers a wide range of bulk loading systems. The plants, which are customized on purpose to meet customer's requirements, can be used to strengthen as well as optimise existing installations or to be integrated in new projects.

Completely automated, they guarantee a high loading speed without any dust emission into the atmosphere.

#### LOADING SPOUTS

Loading spouts belong to discharge facilities. The dust-free filling of the trucks is realized by means of adjustable nozzles which can fit different kind of vehicles for bulk transfer.