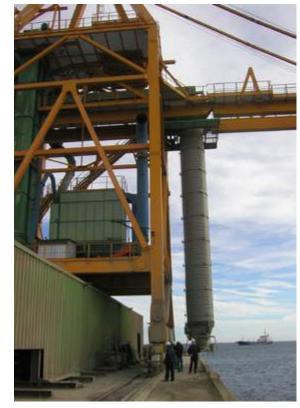

#### LOADING SPOUTS

Loading spouts belong to discharge facilities. The dust-free filling of the trucks is realized by means of adjustable nozzles which can fit different kind of vehicles for bulk transfer.