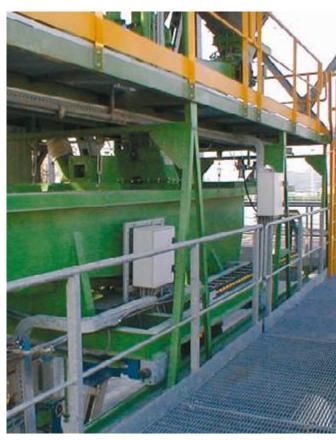

#### MOBILE TROLLEY FOR BULK CEMENT LOADING

#### A COMPLETE LINE INCLUDING THREE MOBILE TROLLEYS FOR: BULK CEMENT AUTOMATED LOADING