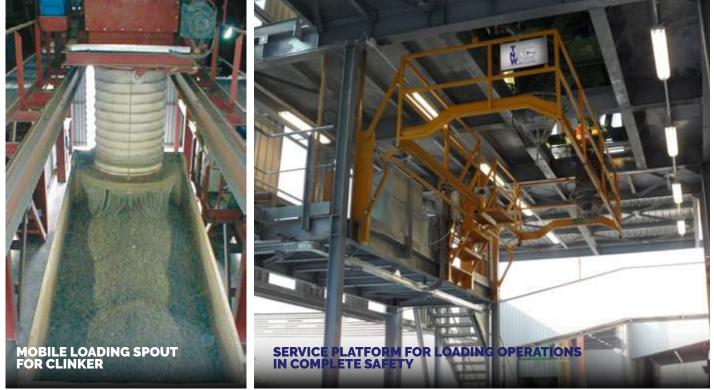

#### LOADING SPOUTS

Loading spouts belong to discharge facilities. The dust-free filling of the trucks is realized by means of adjustable nozzles which can fit different kind of vehicles for bulk transfer.