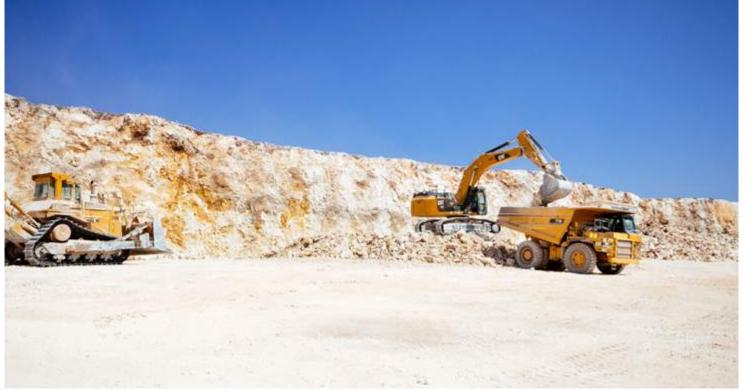

The provision of plant solutions for crushing and logistics on conveyor belts is complemented by the experience of managing construction sites capable of handling several thousand tpd.

- Handling and transportation with mechanical tools
- Belt conveyor

• Research of technical solution to improve equipment's technology, to customer's needs.

### **FACILITIES AND EQUIPMENT:**

- n. 30 Truck
- n. 10 Driller
- n. 10 Dozer
- n. 10 Wheel loaders
- n. 15 Escavators
- n. 29 Dumper
- n. 4 Crushing plants
- n. 40 Other means of service

losives ols luction aterials